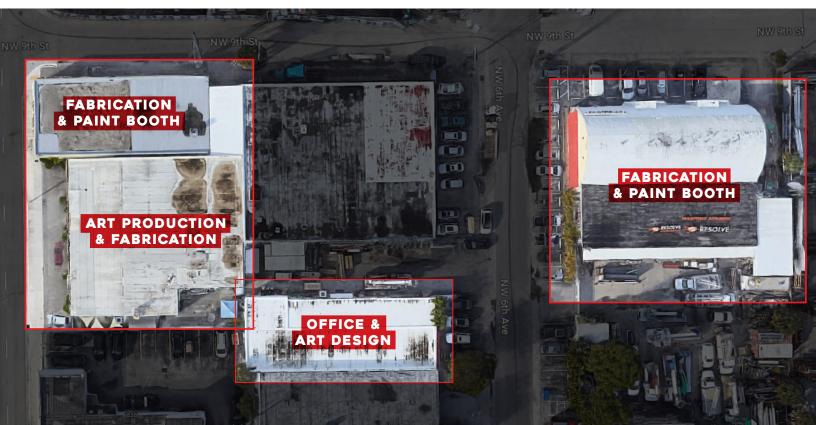

We have grown tremendously; with more than 55 employees and over 50,000 square feet of manufacturing space, we are always providing superior service and quality products to our customers.

We specialize in building beautiful monument signs, eye catching illuminated letters and logos for all your specific needs. We offer quality and reliable products you can count on. In addition, our friendly and professional staff is here to answer any questions you may have about our company or our services. Whether you need a sign repair service or an entirely new design, we have what you need at prices you can afford. At Art Sign Company our goal is to provide you with courteous, expedient and professional service.